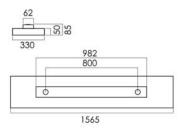

| Dimens. [mm] |     | Weight |      |  |  |  |
|--------------|-----|--------|------|--|--|--|
| L            | В   | Н      | [kg] |  |  |  |
| 1565         | 330 | 85     | 18,5 |  |  |  |