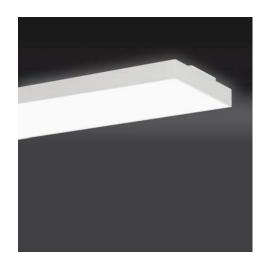

## STORA-PA-LED 7800/840 OS-DA

Rectangular luminaire element with an opal acrylic glass panel mounted in a profile frame made of power-coated aluminium. The frame is screwed to the powder-coated metal gear tray body. The underneath of the metal body accommodates the lamp formed as a rectangular LED flat board, the top houses the electrical components. The indirect lighting component is provided by recesses in the top of the metal body. Mechanical ceiling fixture to a white power-coated mounting box takes place using a connecting spring, electrical connection by means of a plug and socket system. The luminaire is configured with heat-resistant wiring. Homogeneous illumination of the light surface. Suitable for ceiling or wall mounting. Light colour 4000 K (840), dimmable. Protection rating IP20, safety class I.