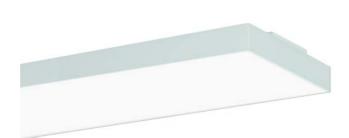

## STORA-PA-LED 7800/840 OS-DA

Rectangular luminaire element with an opal acrylic glass panel mounted in a profile frame made of power-coated aluminium. The frame is screwed to the powder-coated metal gear tray body. The underneath of the metal body accommodates the lamp formed as a rectangular LED flat board, the top houses the electrical components. The indirect lighting component is provided by recesses in the top of the metal body. Mechanical ceiling fixture to a white power-coated mounting box takes place using a connecting spring, electrical connection by means of a plug and socket system. The luminaire is configured with heat-resistant wiring. Homogeneous illumination of the light surface. Suitable for ceiling or wall mounting. Light colour 4000 K (840), dimmable. Protection rating IP20, safety class I.